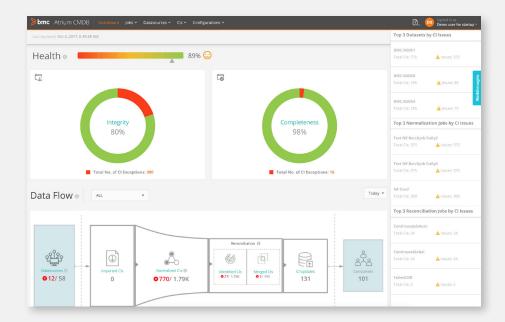

- Empower your service desk with easy access to trusted data
- Enable configuration management processes within your organization, providing the core toolset
- Powerful data quality and integrity engines normalize and reconcile data
- Create and manage the physical and logical relationships that comprise the services provided by and to your organization
- Forms the ideal foundation for a broader configuration management system (CMS) by integrating easily to service management process solutions and multiple data sources
- Key performance indicators (KPIs) illustrates CMDB health at any time

# **FOR MORE INFORMATION**

To learn more about BMC CMDB, visit bmc.com/cmdb

An easily tailored configuration management dashboard illustrates the health of your CMDB to ensure the best quality data to be consumed.