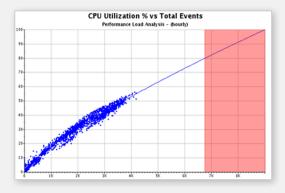

Plan for changes in business demand: Use business KPIs to determine the IT resources you need to support increases in business demand due to special events or business growth. "What-if" modeling provides insights to the best resource

configurations, location and cost so you can make an informed decision and prevent application performance slowdowns or failures.

Simulate migrating workloads to cloud: Plan for cloud migrations with automated right-sized recommendations for cloud resources and cost comparisons across cloud service providers. Performance comparisons for on premises and public cloud services and "what-if" analysis for selecting service type, regions and provider enable you to plan your cloud operational budgets based on forecasted purchases.