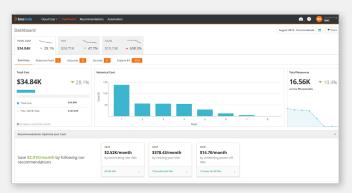

Control cloud cost: Budget owners, business owners and project leaders can control their cloud spend with self-service views that provide visibility and insights into their cloud spend and budget. Prevent budget over-runs with automated alerts of unexpected spending and automated recommendations for reducing spend.

# **FOR MORE INFORMATION**

To learn more about BMC Helix Optimize, please visit **bmc.com/optimize** 

View a summary of cloud resource usage and spend.

Model saturation of resources based on business KPIs.