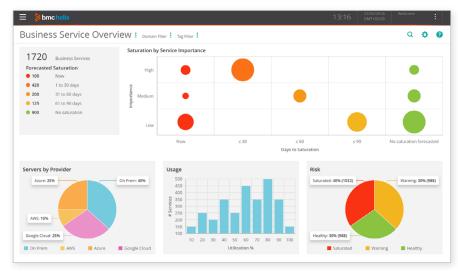

Visualize business service resources and costs: View data center, private and public cloud resources and cost for your business services, applications and technology. Gain insights into the risk, use and providers of IT resources with the ability to drill down to the device level. Integration with BMC Helix Discovery and your CMDB provide a consistent view of resource usage and cost.

# **FOR MORE INFORMATION**

To learn more about BMC Helix Optimize, please visit **bmc.com/optimize** 

View a summary of cloud resource usage and spend.

Model saturation of resources based on business KPIs.